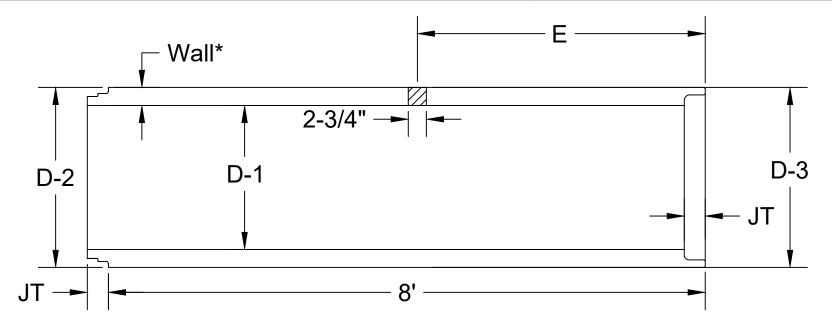

## **NOTES:**

All DIMENSIONS SUBJECT TO ALLOWABLE SPECIFICATIONS TOLERANCES AVAILABLE IN CLASS III, IV AND V

## **Pipe Dimension Chart**

| SIZE | WALL* | JT     | D-1 | D-2 | D-3     | E       | Weight     |
|------|-------|--------|-----|-----|---------|---------|------------|
| 48"  | 5"    | 4-1/4" | 48" | 58" | 58-1/8" | 49-1/8" | 7,095 lbs. |